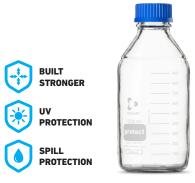

#### **BUILT STRONGER**

Designed with greater levels of robustness and durability

#### SPILL PROTECTION

Designed to reduce the risk of accidental spills or leakages

#### **UV PROTECTION**

Designed to protect contents from UV light damage